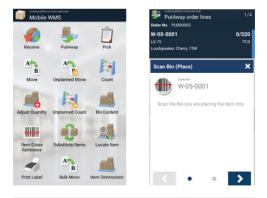

### PUT AWAY

Assign a shelf (BIN) to the received items

It features a stunning graphical user interface which is easy to use and can be configured to fit the needs of the individual user. Your warehouse employees will be more efficient and make fewer mistakes as **Mobile WMS** provides the tools and information needed to work effectively.