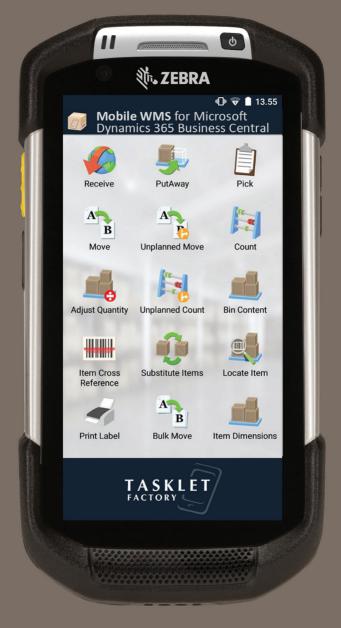

# FEATURES

## RECEIVE

Register and control items against purchase orders. Supports expiry dates, LOT and serial numbers

### PUT AWAY

Assign a shelf (BIN) to the received items

### PICK

Pick items and prepare them for shipment or production as single or consolidated orders

## COUNT

Count items according to inventory journals or as unplanned counts

### MOVE

Perform planned or unplanned movements of item

BIN CONTENT Look-up the content of a warehouse shelf (BIN)

# FEATURES

LOCATE ITEM Look-up the location and the quantities of an item

ADJUST QUANTITY Remove items from the inventory and provide a reason code

ITEM CROSS REFERENCE Associate a barcode with an item

SUBSTITUTE ITEMS Look-up substitute item

**PRINT** Initiate print of reports/labels from the mobile device

SHIPPING Enter shipping and carrier information to speed up processing