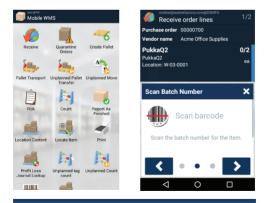

It features a stunning graphical user interface that is easy to use and can be configured to fit the needs of the individual user. Your warehouse employees will be more efficient and make fewer mistakes as **Mobile WMS** provides the tools and information needed to work effectively.

### RECEIVE

Register and control received items. Supports expiry dates, batch and serial numbers