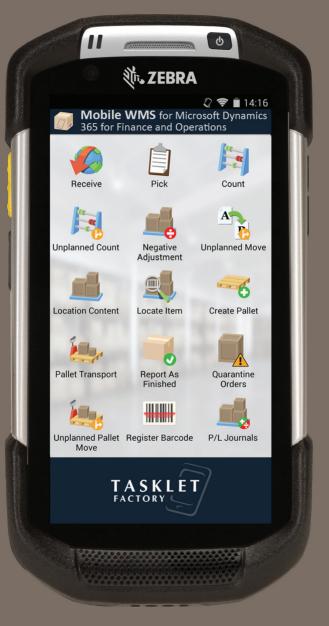

# FEATURES

### RECEIVE

Register and control received items. Supports expiry dates, batch and serial numbers

### PICK

Pick items for orders and prepare them for shipment or production

### COUNT

Count items according to inventory journals or as unplanned counts

### PROFIT/LOSS JOURNAL

Increase or reduce quantity of items from the inventory

### MOVE

Perform unplanned movements of items or pallets

LOCATION CONTENT Look-up the content of a location

# **FEATURES**

LOCATE ITEM Look-up the quantities of an item and its location

**CREATE PALLET** Create new pallet ID and assign pallet type and location

PALLET TRANSPORT Create pallet transport related to a shipment

**REPORT AS FINISHED** Report items as finished on a production order

QUARANTINE ORDERS Handle quarantine order

**PRINT** Initiate print of reports/labels from the mobile device

**REGISTER BARCODE** Associate a barcode with an item